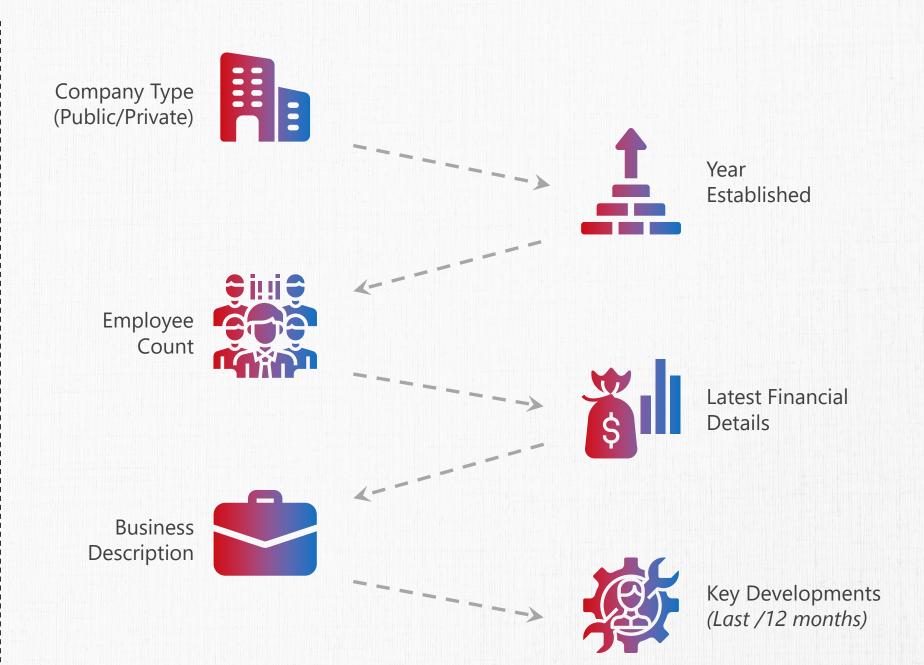

## **GET POWER+ LEADS**

Power your lead generation strategies with data-driven insights and generate 2X results

Firmographic, demographic, technographic details & organograms with precise information at your finger tips.

# POWER+ LEADS

Populate details that help you land in the right conversations

Qualify better & find more opportunities

Increase your sales efficiency by 2X

Identify most direct influencers within the business.